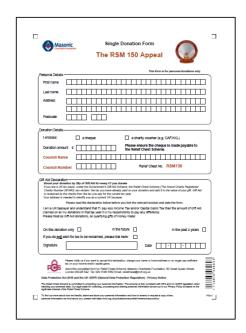

#### **Single Donation Form**

| Personal Details—                                                                                                                        |                                                                                                                                                                                                                                      | This form is for personal donations only                                                                                                                                                                                                                                         |  |  |  |  |  |  |  |  |  |  |  |  |
|------------------------------------------------------------------------------------------------------------------------------------------|--------------------------------------------------------------------------------------------------------------------------------------------------------------------------------------------------------------------------------------|----------------------------------------------------------------------------------------------------------------------------------------------------------------------------------------------------------------------------------------------------------------------------------|--|--|--|--|--|--|--|--|--|--|--|--|
| First name                                                                                                                               |                                                                                                                                                                                                                                      |                                                                                                                                                                                                                                                                                  |  |  |  |  |  |  |  |  |  |  |  |  |
| Last name                                                                                                                                |                                                                                                                                                                                                                                      |                                                                                                                                                                                                                                                                                  |  |  |  |  |  |  |  |  |  |  |  |  |
| Address                                                                                                                                  |                                                                                                                                                                                                                                      |                                                                                                                                                                                                                                                                                  |  |  |  |  |  |  |  |  |  |  |  |  |
|                                                                                                                                          |                                                                                                                                                                                                                                      |                                                                                                                                                                                                                                                                                  |  |  |  |  |  |  |  |  |  |  |  |  |
| Postcode                                                                                                                                 |                                                                                                                                                                                                                                      |                                                                                                                                                                                                                                                                                  |  |  |  |  |  |  |  |  |  |  |  |  |
| Donation Details—                                                                                                                        |                                                                                                                                                                                                                                      |                                                                                                                                                                                                                                                                                  |  |  |  |  |  |  |  |  |  |  |  |  |
| I enclose:                                                                                                                               | a cheque                                                                                                                                                                                                                             | a charity voucher (e.g. CAF/KKL)                                                                                                                                                                                                                                                 |  |  |  |  |  |  |  |  |  |  |  |  |
| Donation amount                                                                                                                          | t £                                                                                                                                                                                                                                  | Please ensure the cheque is made payable to the Relief Chest Scheme.                                                                                                                                                                                                             |  |  |  |  |  |  |  |  |  |  |  |  |
| Council Name                                                                                                                             |                                                                                                                                                                                                                                      |                                                                                                                                                                                                                                                                                  |  |  |  |  |  |  |  |  |  |  |  |  |
| Council Numb                                                                                                                             | per                                                                                                                                                                                                                                  | Relief Chest No. RSM150                                                                                                                                                                                                                                                          |  |  |  |  |  |  |  |  |  |  |  |  |
| If you are a UK tax<br>Charity Number 28:<br>is reclaimed by the<br>Your address is nee<br>P<br>I am a UK taxpaye<br>claimed on all my o | ion by 25p of Gift Aid for every £1 you don payer, under the Government's Gift Aid Sche 1942) can reclaim the tax you have already percharity from the tax you pay for the current tay ded to identify you as a current UK taxpayer. | me, the Relief Chest Scheme (The Grand Charity Registered aid on your donation and add it to the value of your gift. Gift Aid x year.  but tick the relevant box(es) and date the form.  Tax and/or Capital Gains Tax than the amount of Gift Aid ibility to pay any difference. |  |  |  |  |  |  |  |  |  |  |  |  |
| On this donation                                                                                                                         | only in the fu                                                                                                                                                                                                                       | in the past 4 years                                                                                                                                                                                                                                                              |  |  |  |  |  |  |  |  |  |  |  |  |
| If you do <u>not</u> wisl                                                                                                                | h for tax to be reclaimed, please tick h                                                                                                                                                                                             | ere:                                                                                                                                                                                                                                                                             |  |  |  |  |  |  |  |  |  |  |  |  |
| Signature                                                                                                                                |                                                                                                                                                                                                                                      | Date                                                                                                                                                                                                                                                                             |  |  |  |  |  |  |  |  |  |  |  |  |
|                                                                                                                                          |                                                                                                                                                                                                                                      |                                                                                                                                                                                                                                                                                  |  |  |  |  |  |  |  |  |  |  |  |  |