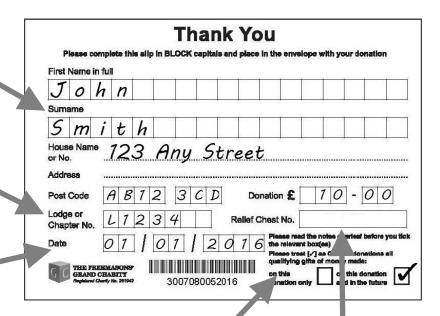

# Completing a Gift Aid Envelope

Please remember to complete **all** steps to ensure your gift reaches its maximum potential.

- **1.** Write your <u>full</u> name and address including post code
- 2. Enter your Council number
- **3.** Remember to write the date and amount of your donation
- 4. If you are a UK tax payer and wish to Gift Aid your donation (making it worth 25% more), please read the declaration on the back of the slip and TICK the applicable box

**5.** The Relief Chest number is preprinted

| Important Notes                                                                                                                                                                                                                                                                           |                                                                     |
|-------------------------------------------------------------------------------------------------------------------------------------------------------------------------------------------------------------------------------------------------------------------------------------------|---------------------------------------------------------------------|
| or must write their first name in full surname, house name or number, powell as tick the Gift Aid Declaration hoofes) or The Freemasons' Grand.  Gift Aid                                                                                                                                 | charity will not be able to<br>elevant box(es).                     |
| Boost your donation by 25p of Gift Aid for every £1 you donate                                                                                                                                                                                                                            |                                                                     |
| If you are a UK tax payer, under the Government's Gift Aid Scheme,The Freemasons' Grand Charify can reclaim the tax you have already paid on your donation and add it to the value of your gift.                                                                                          | nal tax relief due to<br>or ask HM Revenue                          |
| Gift Aid is reclaimed by the charity from the tax you pay for the current tax year. Your address is needed to identify you as a current UK taxpayer.                                                                                                                                      |                                                                     |
| Declaration                                                                                                                                                                                                                                                                               | k the declaration<br>surname, house<br>to identify the donor        |
| I am a UK taxpayer and understand that if i pay less Tax and/or Capital Gains Tax than the amount of Gift Aid claimed on all my donations in that tax year it is my responsibility to pay any difference.  In order to Gift Aid your donation you must tick the relevant box(es) overleaf | e stored by the Relief<br>dance with the Data<br>our details may be |
| Please notify The Freemasons' Grand Charity if you:                                                                                                                                                                                                                                       |                                                                     |
| Want to cancel your declaration     Change your name or home address     No longer pay sufficient tax on your income and/or capital gains.                                                                                                                                                |                                                                     |

**5.** Tear off the slip and pop it in the envelope with your donation

Thank you for your generosity