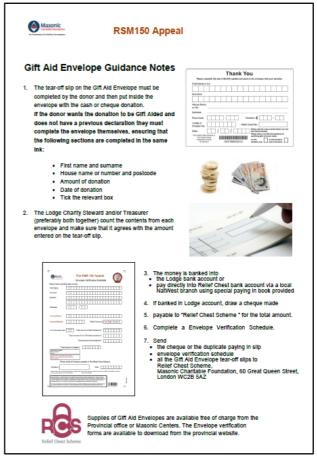

### RSM150 Appeal

# Completing a Gift Aid Envelope

Please remember to complete **all** steps to ensure your gift reaches its maximum potential.

- **1.** Write your <u>full</u> name and address including post code
- 2. Enter your Council number
- **3.** Remember to write the date and amount of your donation
- 4. If you are a UK tax payer and wish to Gift Aid your donation (making it worth 25% more), please read the declaration on the back of the slip and TICK the applicable box

**5.** The Relief Chest number is preprinted

| Important Notes                                                                                                                                                                                                                                                                           |                                                                     |
|-------------------------------------------------------------------------------------------------------------------------------------------------------------------------------------------------------------------------------------------------------------------------------------------|---------------------------------------------------------------------|
| or must write their first name in full surname, house name or number, powell as tick the Gift Aid Declaration hoofes) or The Freemasons' Grand.  Gift Aid                                                                                                                                 | charity will not be able to<br>elevant box(es).                     |
| Boost your donation by 25p of Gift Aid for every £1 you donate                                                                                                                                                                                                                            |                                                                     |
| If you are a UK tax payer, under the Government's Gift Aid Scheme,The Freemasons' Grand Charify can reclaim the tax you have already paid on your donation and add it to the value of your gift.                                                                                          | nal tax relief due to<br>or ask HM Revenue                          |
| Gift Aid is reclaimed by the charity from the tax you pay for the current tax year. Your address is needed to identify you as a current UK taxpayer.                                                                                                                                      |                                                                     |
| Declaration                                                                                                                                                                                                                                                                               | k the declaration<br>surname, house<br>to identify the donor        |
| I am a UK taxpayer and understand that if i pay less Tax and/or Capital Gains Tax than the amount of Gift Aid claimed on all my donations in that tax year it is my responsibility to pay any difference.  In order to Gift Aid your donation you must tick the relevant box(es) overleaf | e stored by the Relief<br>dance with the Data<br>our details may be |
| Please notify The Freemasons' Grand Charity if you:                                                                                                                                                                                                                                       |                                                                     |
| Want to cancel your declaration     Change your name or home address     No longer pay sufficient tax on your income and/or capital gains.                                                                                                                                                |                                                                     |

**5.** Tear off the slip and pop it in the envelope with your donation

Thank you for your generosity