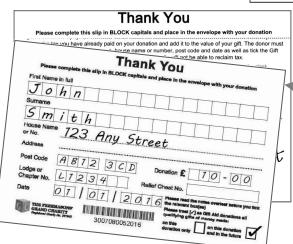

### **Gift Aid Envelope Guidance Notes**

- 1. The tear-off slip on the Gift Aid Envelope must be completed by the donor and then put inside the envelope with the cash or cheque donation.
  If the donor wants the donation to be Gift Aided and does not have a previous declaration they must complete the envelope themselves, ensuring that the following sections are completed in the same ink:
  - First name and surname
  - House name or number and postcode
  - Amount of donation
  - Date of donation
  - Tick the relevant box
- 2. The Charity Steward and/or Treasurer (preferably both together) count the contents from each envelope and make sure that it agrees with the amount entered on the tear-off slip.

|                                                         |                    |            | Th       | ank        | Yo      | u                   |                              |                                |                                  |                               |                                                    |  |
|---------------------------------------------------------|--------------------|------------|----------|------------|---------|---------------------|------------------------------|--------------------------------|----------------------------------|-------------------------------|----------------------------------------------------|--|
| Please co                                               | mplete th          | is slip in | BLOCK ca | pitals and | place   | in the              | enve                         | lope v                         | with yo                          | our do                        | nation                                             |  |
| First Name in                                           | full               |            |          |            |         |                     |                              |                                |                                  |                               |                                                    |  |
|                                                         |                    |            |          |            |         |                     |                              |                                |                                  |                               |                                                    |  |
| Surname                                                 |                    |            |          |            |         |                     |                              |                                |                                  |                               |                                                    |  |
|                                                         |                    |            |          |            |         |                     |                              |                                |                                  |                               |                                                    |  |
|                                                         |                    |            |          |            |         |                     |                              |                                |                                  |                               |                                                    |  |
| House Name<br>or No.<br>Address                         |                    |            |          |            |         |                     |                              |                                |                                  |                               |                                                    |  |
| Post Code                                               |                    |            |          |            | Do      | natio               | £                            |                                |                                  | ] - [                         |                                                    |  |
| Lodge or<br>Chapter No.                                 |                    |            |          | R          | elief C | hest                | No.                          |                                |                                  |                               |                                                    |  |
| The Relief Chesi<br>The Grand<br>(Registered<br>No.2819 | Charity<br>Charity | ] / [<br>  | 300708   | 0052016    |         | Plea<br>qua<br>on t | releva<br>ase tre<br>difying | nt box(<br>at [√] a<br>gifts o | es)<br>is Gift /<br>f mone<br>or | Aid don<br>y made<br>n this d | before y<br>nations a<br>o:<br>onation<br>e future |  |