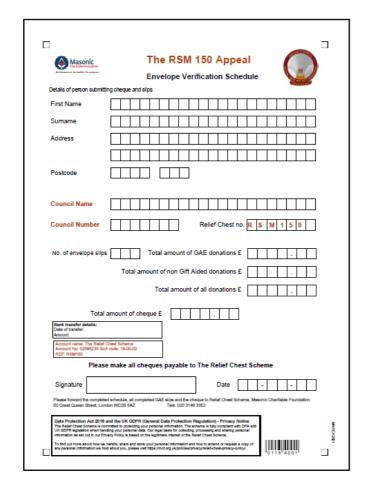

Details of person submitting cheque and slips

# The RSM 150 Appeal

#### **Envelope Verification Schedule**

| First Name                                                             |    |     |       |       |      |        |      |     |       |       |       |       |       |      |        |        |        |         |       |        |    |
|------------------------------------------------------------------------|----|-----|-------|-------|------|--------|------|-----|-------|-------|-------|-------|-------|------|--------|--------|--------|---------|-------|--------|----|
| Surname                                                                |    |     |       |       |      |        |      |     |       |       |       |       |       |      |        |        |        |         |       |        |    |
| Address                                                                |    |     |       |       |      |        |      |     |       |       |       |       |       |      |        |        |        |         |       |        |    |
|                                                                        |    |     |       |       |      |        |      |     |       |       |       |       |       |      |        |        |        |         |       |        |    |
| Postcode                                                               |    |     |       |       |      |        |      |     |       |       |       |       |       |      |        |        |        |         |       |        |    |
|                                                                        |    |     |       |       |      |        |      |     |       |       |       |       |       |      |        |        |        |         |       |        |    |
| Council Name                                                           |    |     |       |       |      |        |      |     |       |       |       |       |       |      |        |        |        |         |       |        |    |
| Council Number                                                         |    |     |       |       |      |        |      |     |       | Re    | lief  | Che   | est r | 10.  | R      | S      | M      | 1       | 5     | 0      |    |
|                                                                        |    | '   | 1     |       |      | 1      | 1    | _   |       |       |       |       |       |      |        | •      |        |         |       | •      |    |
| No. of envelope slips                                                  |    |     |       | -     | Tota | al a   | moı  | unt | of G  | βAE   | dor   | natio | ons   | £    |        |        |        |         |       |        |    |
|                                                                        |    | То  | tal a | ımo   | unt  | of ı   | non  | Gif | t Ai  | ded   | dor   | natio | ons   | £    |        |        |        |         |       |        |    |
|                                                                        |    |     |       |       | Т    | otal   | l am | าดน | nt o  | f all | dor   | natio | ons   | £    |        |        |        |         |       |        |    |
|                                                                        |    |     |       |       |      |        |      |     |       |       |       |       |       | 7    |        |        |        |         |       |        |    |
| Total a                                                                | mo | unt | of c  | heq   | ue   | £<br>¬ |      |     |       |       |       |       |       |      |        |        |        |         |       |        |    |
| Date of transfer: Amount:                                              |    |     |       |       |      |        |      |     |       |       |       |       |       |      |        |        |        |         |       |        |    |
| Account name: The Relief C<br>Account No: 02585235 Sort<br>REF: RSM150 |    |     |       |       |      |        |      |     |       |       |       |       |       |      |        |        |        |         |       |        |    |
| Please                                                                 | ma | ike | all c | he    | que  | s p    | aya  | ble | to    | The   | Re    | elief | f Ch  | est  | t Sc   | her    | ne     |         |       |        |    |
| Signature                                                              |    |     |       |       |      |        |      |     |       |       |       | Dat   | е     |      |        | -      |        |         | -     |        |    |
| Please forward the completed<br>60 Great Queen Street, London          |    |     |       | mplet | ed G |        |      |     | e che |       | Relie | ef Ch | est S | chem | ne, Ma | asonio | c Chai | ritable | e Fou | ındati | on |