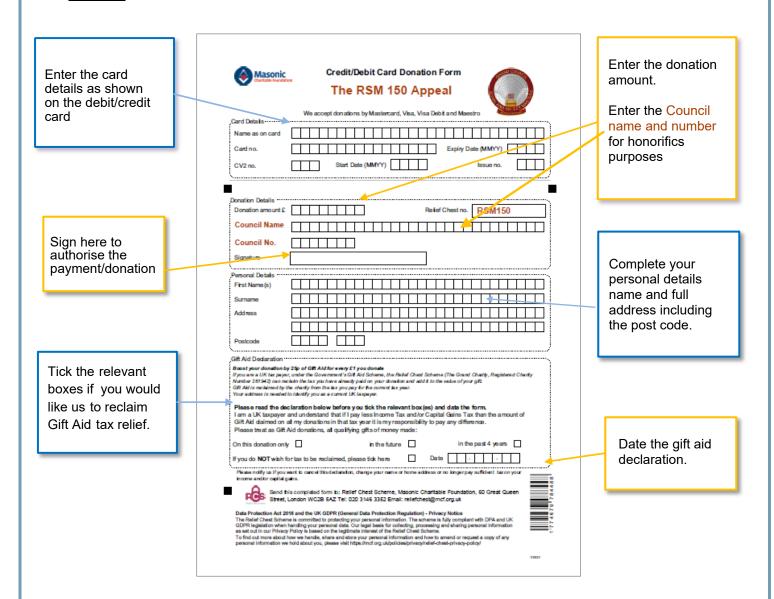

#### **Credit/Debit Card Donation Form**

# The RSM 150 Appeal

| We accept donations by Mastercard, Visa, Visa Debit and Maestro  Card Details                              |                                                           |             |             |              |              |        |       |              |            |                |       |              |             |             |               |        |        |       |        |        |       |        |         |         |      |         |              |  |           |
|------------------------------------------------------------------------------------------------------------|-----------------------------------------------------------|-------------|-------------|--------------|--------------|--------|-------|--------------|------------|----------------|-------|--------------|-------------|-------------|---------------|--------|--------|-------|--------|--------|-------|--------|---------|---------|------|---------|--------------|--|-----------|
| <b>:</b>                                                                                                   |                                                           |             | ······      | ·····        | 1            | ······ | 1     | ······       |            | ······         |       | ·····        | ·····       | ······      | ·····         | ······ | ······ | ····· | ······ | ······ | ····· | ·····  | ·····   |         |      |         |              |  | •         |
| Name as on card                                                                                            |                                                           | L           |             |              |              |        |       |              |            |                |       |              |             |             |               |        |        |       |        |        |       |        |         | $\perp$ |      | $\perp$ |              |  |           |
| Card no.                                                                                                   |                                                           |             |             |              |              |        |       |              |            |                |       |              |             |             |               |        |        | E     | xpiı   | ry D   | ate   | (M     | ΜY      | Y)      |      | $\perp$ |              |  |           |
| CV2 no.                                                                                                    |                                                           |             |             | ]            |              | Sta    | rt D  | ate          | (M         | MY             | Y)    |              |             |             |               |        |        |       |        |        |       | lssı   | ıe r    | 10.     |      |         |              |  |           |
| Donation Details                                                                                           |                                                           |             |             |              |              |        |       |              |            |                |       |              |             |             |               |        |        |       |        |        |       |        |         |         |      |         |              |  | <br> <br> |
| Donation amount £                                                                                          |                                                           | Т           |             |              |              |        |       |              | 1          |                |       |              |             |             |               | Re     | lief   | Che   | est    | no.    | П     | RS     | ·M      | 115     | 50   |         |              |  | <br>]     |
|                                                                                                            |                                                           |             |             |              |              |        |       |              |            |                |       |              |             |             |               |        |        | •     |        |        | L.    | 10     | / I V I |         |      | —       |              |  | ]         |
| Council Name                                                                                               |                                                           |             |             |              |              |        |       |              |            |                |       |              |             |             |               |        |        |       |        |        |       |        |         |         |      |         | $\mathbb{L}$ |  |           |
| Council No.                                                                                                |                                                           |             |             |              |              |        |       |              |            |                |       |              |             |             |               |        |        |       |        |        |       |        |         |         |      |         |              |  |           |
| Signature                                                                                                  |                                                           |             |             |              |              |        |       |              |            |                |       |              |             |             |               |        |        |       |        |        |       |        |         |         |      |         |              |  |           |
| Personal Details                                                                                           |                                                           |             |             | •••••        |              | •••••  | ••••• | •••••        |            | •••••          |       |              |             |             | •••••         | •••••  |        | ••••• | •••••  |        |       |        |         | •••••   |      |         |              |  |           |
| First Name(s)                                                                                              |                                                           |             |             |              |              |        |       |              |            |                |       |              |             |             |               |        |        |       |        |        |       |        |         |         |      |         |              |  |           |
| Surname                                                                                                    |                                                           |             |             |              |              |        |       |              |            |                |       |              |             |             |               |        |        |       |        |        |       |        |         |         |      |         | $\perp$      |  |           |
| Address                                                                                                    |                                                           |             |             |              |              |        |       |              |            |                |       |              |             |             |               |        |        |       |        |        |       |        |         |         |      |         |              |  |           |
|                                                                                                            |                                                           |             |             |              |              |        |       |              |            |                |       |              |             |             |               |        |        |       |        |        |       |        | Τ       |         |      |         |              |  |           |
| Postcode                                                                                                   |                                                           |             |             |              |              |        |       |              |            |                |       |              |             |             |               |        |        |       |        |        |       |        |         |         |      |         |              |  |           |
| Gift Aid Declaration                                                                                       |                                                           | •••••       |             |              | •••••        | •••••  |       | •••••        |            | •••••          |       |              |             |             |               | •••••  |        | ••••• | •••••  |        |       |        |         |         |      | •••••   | •••••        |  |           |
| <b>Boost your donation by</b> If you are a UK tax payer Number 281942) can rec Gift Aid is reclaimed by th | Gift Aid Declaration ———————————————————————————————————— |             |             |              |              |        |       |              |            |                |       |              |             |             |               |        |        |       |        |        |       |        |         |         |      |         |              |  |           |
| Please read the dec<br>I am a UK taxpayer a<br>Gift Aid claimed on a<br>Please treat as Gift A             | and i                                                     | und<br>y do | lers<br>ona | tano<br>tion | d th<br>s in | at it  | f I p | ay l<br>ax y | ess<br>ear | s Ind<br>it is | con   | ne T<br>y re | Гах<br>espo | and<br>onsi | d/or<br>bilit | Ca     | pita   | l Ga  | ains   | s Ta   | x th  | nan    |         | e an    | nou  | nt c    | of           |  |           |
| On this donation only                                                                                      | _                                                         | ]           |             |              |              |        |       |              | i          | n th           | e fı  | utur         | е           |             |               |        |        |       | i      | n th   | ер    | ast    | 4 y     | ⁄ear    | s    |         |              |  |           |
| If you do <b>NOT</b> wish for tax to be reclaimed, please tick here                                        |                                                           |             |             |              |              |        |       |              |            |                |       |              |             |             |               |        |        |       |        |        |       |        |         |         |      |         |              |  |           |
| Please notify us if you w                                                                                  | vant t                                                    | о са        | ance        | l this       | dec          | clara  | ition | , cha        | ange       | you            | ır na | ame          | or h        | nome        | ad            | dres   | s or   | no l  | onge   | er pa  | ay sı | ıffici | ent     | tax     | on y | our/    | =            |  | _         |

income and/or capital gains.

Send this completed form to: Relief Chest Scheme, Masonic Charitable Foundation, 60 Great Queen Street, London WC2B 5AZ Tel: 020 3146 3352 Email: reliefchest@mcf.org.uk

#### Credit/Debit Card Donation Form Guidance

We are accredited with the Payment Card Industry Data Security Standard ("PCI DSS"). To comply with the PCI DSS, card details are securely destroyed immediately after the donation is processed. We DO NOT store card details.

Once completed, please send the form to our office at the address below:

Relief Chest Scheme
Masonic Charitable Foundation,
60 Great Queen Street,
London WC2B 5AZ

If you have any questions on credit card donations, please contact our office on 020 3146 3352 or email <a href="mailto:reliefchest@mcf.org.uk">reliefchest@mcf.org.uk</a> and we will be happy to help